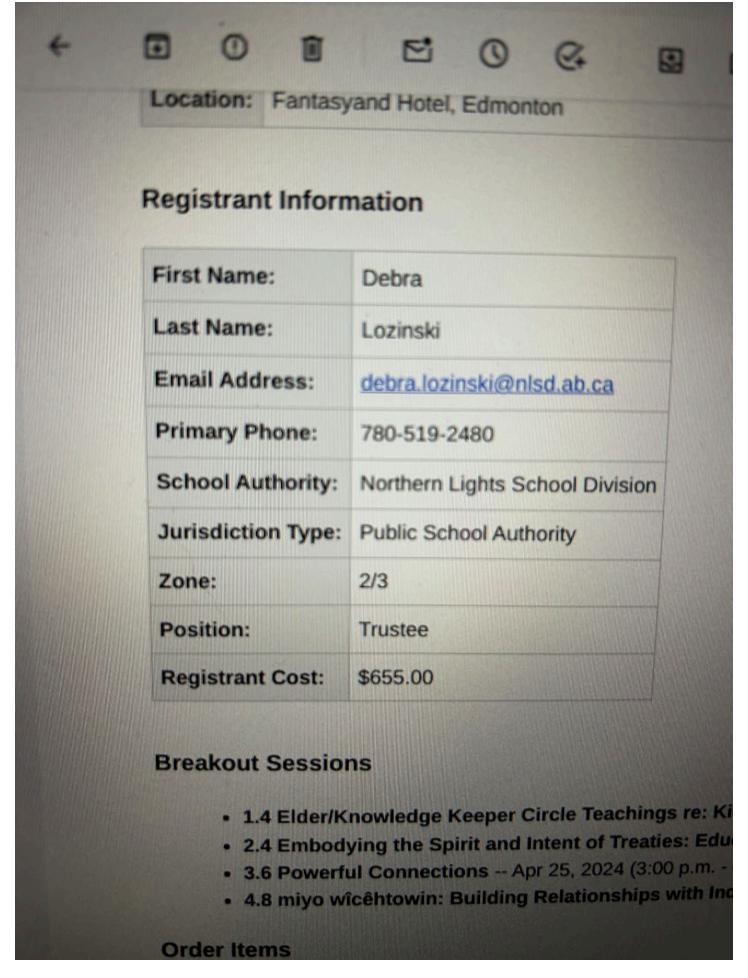

# PD Session/Public School Boards Council Meeting April 11 - 12, 2024 Double Tree West Edmonton

| Registrant                                                                           | Qty | Rate            | Amount             |
|--------------------------------------------------------------------------------------|-----|-----------------|--------------------|
| Roy Ripkens Roy Ripkens Blair Norton Debra Lozinski Karen Packard  changed coding to | 4   | 750.00<br>5.00% | 3,000.00<br>150.00 |
| April 23, 2024 see above                                                             |     |                 |                    |